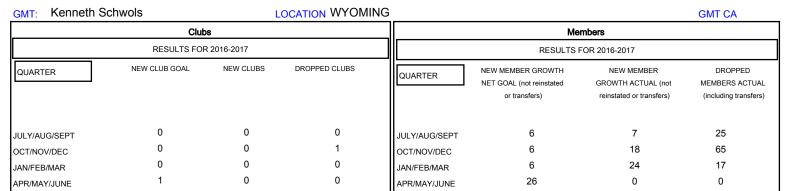

## MONTHLY MEMBERSHIP PROGRESS REPORT

District 15

Results as of: 3/31/2017







| DROPPED CLUBS: 1  DROPPED MEMBERS |          | 24 CLUBS OF 45 ADDED 1 OR MORE NEW MEMBERS | GENDER DISTRII<br>MALE<br>FEMALE    | BUTION<br>924 (81.41%)<br>211 (18.59%) |     |
|-----------------------------------|----------|--------------------------------------------|-------------------------------------|----------------------------------------|-----|
| DECEASED                          | 21       | CLICK HERE FOR CUMULATIVE  MEMBERSHIP DATA | TOTAL FAMILY UNIT MEMBERS           |                                        | 107 |
| CLUB CANCELLED OTHER              | 16<br>70 |                                            | FAMILY MEMBERS PAYING HALF DUES 5-0 |                                        | 54  |
| TOTAL                             | 107      |