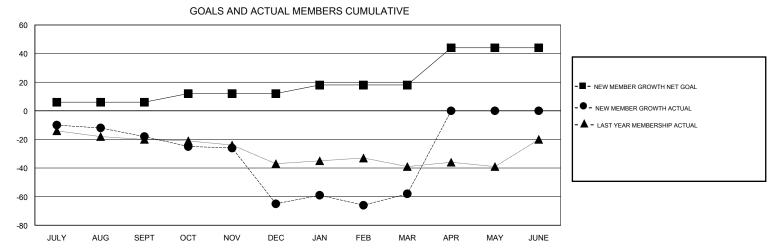

## MONTHLY MEMBERSHIP PROGRESS REPORT

District 15

Results as of: 3/31/2017







| DROPPED CLUBS: 1  DROPPED MEMBERS |          | 24 CLUBS OF 45 ADDED 1 OR MORE NEW MEMBERS | GENDER DISTRII<br>MALE<br>FEMALE    | BUTION<br>924 (81.41%)<br>211 (18.59%) |     |
|-----------------------------------|----------|--------------------------------------------|-------------------------------------|----------------------------------------|-----|
| DECEASED                          | 21       | CLICK HERE FOR CUMULATIVE  MEMBERSHIP DATA | TOTAL FAMILY UNIT MEMBERS           |                                        | 107 |
| CLUB CANCELLED OTHER              | 16<br>70 |                                            | FAMILY MEMBERS PAYING HALF DUES 5-0 |                                        | 54  |
| TOTAL                             | 107      |